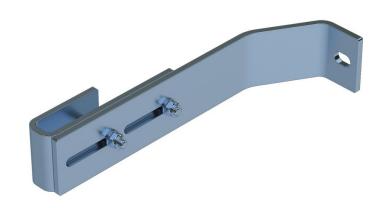

# Wall bracket, adjustable

## **Product description**

Adjustable for wall clearances from 200 to 250 mm.