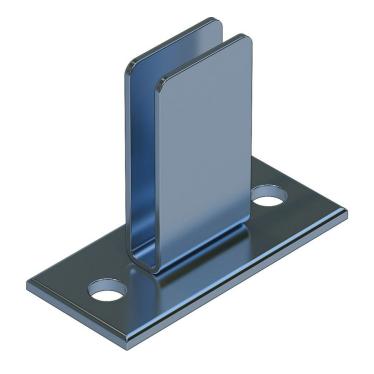

# **Ground plate**

## **Product description**

- For attaching the shaft ladder to the floor.
- 1 set = 2 pieces.

## Hints and special features

Attachment materials (dowels etc.) are not included in the scope of delivery.

1 set = 2 pcs.