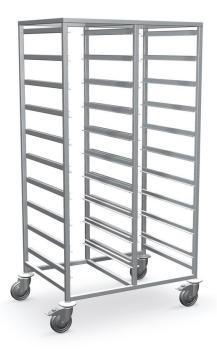

## Storage and retrieval trolley, double-row

## **Product description**

- Open construction.
- Variable loading with ZARGES modules.
- 4 swivel castors, 125 mm dia., 2 of which fitted with brakes
- 10 insert rails per row.
- Colour: Light grey, RAL 7035.
- Available in stainless steel as an option.

## **Product features**

| Depth  | Dimensions LxD | Material            | Rack width | Weight |
|--------|----------------|---------------------|------------|--------|
| 600 mm | × 600 mm       | Powder-coated steel | 400 mm     | 45 kg  |