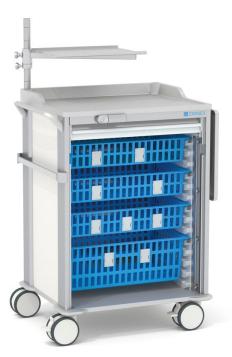

## **Product description**

- Variable loading with ZARGES modules.
- Rolling tambour door, lockable with digital lock.
- Fold-down worktop on the side.
- Standard colour: white aluminium.
- The central element can be customised with other colour designs.
- Available in various heights.