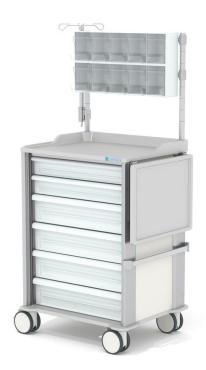

## **Product description**

- Equipped with drawers to hold modules and modular baskets that are 50 mm / 100 mm / 200 mm tall.
- Bar structure, equipped with syringe dispenser, 1×5compartment and 1×3-compartment.
- ABS plastic worktop with lipped edges.
- Waste collection system with pedal mechanism.
- Optionally with drawer stop.
- Standard colour: White aluminium, individualised colour design using coloured drawer handles.
- The central element can be customised with other colour designs.
- Available in various heights.