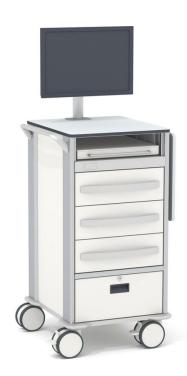

## **MPO IT trolley Type 1**

## **Product description**

- Equipped with drawers.
- Drawers mounted on telescopic rails.
- Keyboard drawer.
- Vesa monitor mount
- Fold-down worktop on the side.
- Lockable electrical compartment.
- Charge indicator.
- Standard colour: White aluminium, individualised colour design using coloured drawer handles.
- The central element can be customised with other colour designs.
- Available in various heights.
- IT equipment and monitor not included.