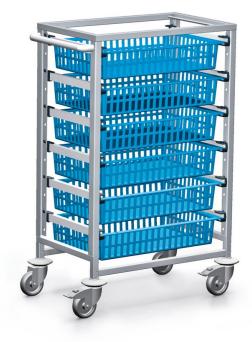

## **Multi-function trolley for** hook-on insert rails

## **Product description**

- Steel, plastic-coated, hygienic and easy to clean.
- Colour: Light grey, RAL 7035. •
- Ergonomic handle, anodised aluminium. •
- 4 swivel castors, 100 mm dia., 2 of which fitted with brakes
- · Rails to be ordered separately.

## **Product features**

Material

Outside dimensions max. L x W x H

744 mm × 485 mm

× 1.100 mm

**Powder-coated** steel

13.5 kg

Weight