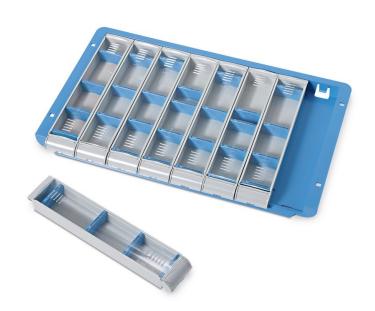

## Medication distribution system

## **Product description**

- With medication boxes for 7 + 1 days.
- All medication boxes can be removed individually and fixed in position on the tray.
- Daily medication for up to 8 patients can be prepared.
- The distribution tray is based on the ISO standard and can be stored both in the modular cupboard and in the modular distribution trolley on support systems (support wall and telescopic drawer), including drawer stop.