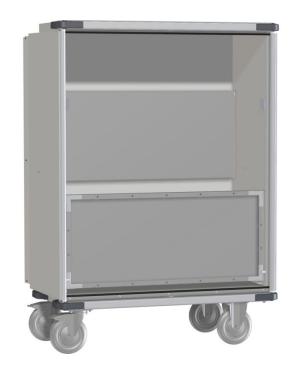

## W 105 N cupboard trolley for laundry

## **Product description**

- Aluminium cupboard trolley, anodised, for transporting laundry.
- · Smooth interior, no areas inaccessible for washing.
- 2 additional shelves, bottom shelf can be folded down towards the front, the top shelf towards the rear.
- Ergonomically shaped handle made of anodised aluminium section on the swivel-castor side.
- Chassis: 2 swivel and 2 fixed castors, cornermounted, Ø 200 mm; easy-running, non-marking rubber wheels with thread guards.
- Also suitable for container washdown facilities if appropriate special castors are used.

## **Product variants**

31011274

Internal dimensions L x W x H

1.120 mm × 528 mm × 1.415 mm

| Outside dimensions max. L x W x H |
|-----------------------------------|
| 1.236 mm × 600 mm × 1.735 mm      |
|                                   |
| Volume                            |
| 837 l                             |
|                                   |
| Weight                            |
| 72 kg                             |
|                                   |