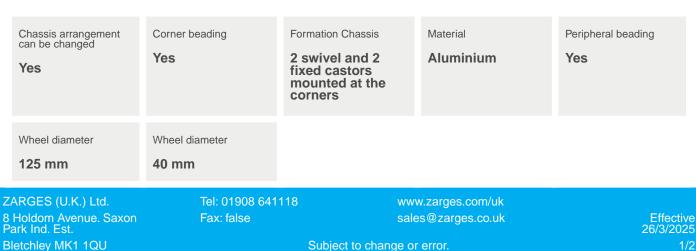

## **Product description**

- Robust and durable due to many quality features, e.g. sturdy, generously dimensioned edge and base profile, permanent connection to jacket and base plate using high-strength positive locking, riveted shell joint and welded frame profiles.
- High stiffness due to end and side walls reinforced with peripheral beading and corner beads.
- · Effortless to manoeuvre due to easy-running, nonmarking rubber wheels that are mounted on roller bearings and equipped with thread guards.
- Sturdy, generously dimensioned edge and base profile sections, high-strength positive locking ensures permanent bonding to jacket and base metal.
- End and side walls reinforced with peripheral beading and corner beads.
- Running gear: 2 swivel and 2 fixed castors, cornermounted, Ø 125 mm, 40 mm wide, easy running, rubber wheels, "non-marking", roller bearings, thread guards.
- · Casing joint riveted throughout. Frame profile sections welded.