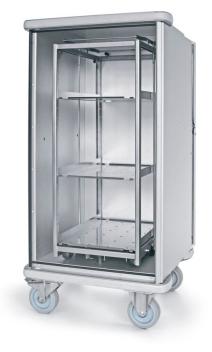

## Car-in-Car W 105 N transport trolley (3 STE)

## **Product description**

- · Sturdy body made from anodised aluminium.
- Central door locking, ergonomically shaped and can be fitted with a lead seal, easy-to-operate lever with locking function at the top and bottom ensures reliable closing, suitable for transport by lorry.
- The peripheral door seal between the body and the door leaves is suitable for cleaning in washdown facilities and provides protection against dust.
- · Stainless steel chassis, easy running.
- Brackets for securing the internal trolley inside the outer trolley.
- Docking device for locking on the front side, for transfer trolley.