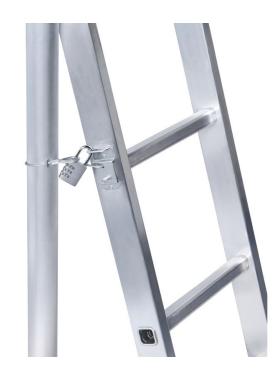

# **Theft protection**

## **Product description**

- Compatible with ladders with square flanging with maximum tread/rung lengths of 560 mm.
- Includes three-digit combination lock.

#### Hints and special features

Factory fitted. Please state the required tread/rung when placing your order.