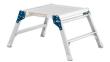

## Hop-up work platform, double width

The hop-up work platform is a safe and easy solution for accessing low heights.

## **Product description**

- Large platform (600 mm x 600 mm) for safe and comfortable working.
- Folds to extremely small dimensions for transport and storage.
- Firm positioning thanks to anti-slip plastic end caps.
- Maximum loading capacity 150 kg.