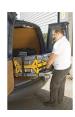

# **Product description**

- Telescopic mechanism allows five different platform heights from 01.00 to 2.00 metres - Working heights from 3.00 to 4.00 metres.
- Large folding aluminium work platform (1.4m x 0.7m)
  with climb through hatch.
- Fully erected in under 3 minutes, saving down time
  & man hours.
- Can be transported in a small van or estate car.
- Single person Operation.
- Integral stablising legs with 5 optional positions & lockable Castors.
- Includes toe-boards as Standard and Integral telescopic hand & knee rails.