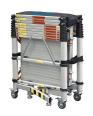

# **Product description**

- Telescopic mechanism allows five different platform heights from 01.00 to 2.00 metres - Working heights from 3.00 to 4.00 metres.
- Large folding aluminium work platform (1.4m x 0.7m)
  with climb through hatch.
- Fully erected in under 3 minutes, saving down time
  & man hours.
- Can be transported in a small van or estate car.
- Single person Operation.
- Integral stablising legs with 5 optional positions & lockable Castors.
- Includes toe-boards as Standard and Integral telescopic hand & knee rails.