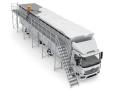

## De-icing platform expansion module

Depending on the model, the extension modules for ZARGES de-icing platforms add another 6 or 2 metres to the length of the base platform.

## **Product description**

- The many different ways of combining the various modules make our de-icing platform exceptionally versatile. You can create the platform you want by simply combining several base modules with expansion modules as required.
- Easy to construct thanks to its high level of preassembly.
- Version with steel open-grid treads and platform.
- The platform height of 3.0 metres allows work to be performed at approx. 4.80 metres.
- Can be combined with the base module (order no.
   43025), the 2-metre extension module (order no.
   43026) or the 6-metre extension module (order no.
   43030).
- Standard applied: DIN EN ISO 14 122.