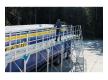

## De-icing platform expansion module

Depending on the model, the extension modules for ZARGES de-icing platforms add another 6 or 2 metres to the length of the base platform.

## **Product description**

- The many different ways of combining the various modules make our de-icing platform exceptionally versatile. You can create the platform you want by simply combining several base modules with expansion modules as required.
- Easy to construct thanks to its high level of preassembly.
- Version with steel open-grid treads and platform.
- The platform height of 3.0 metres allows work to be performed at approx. 4.80 metres.
- Can be combined with the base module (order no.
   43025), the 2-metre extension module (order no.
   43026) or the 6-metre extension module (order no.
   43030).
- Standard applied: DIN EN ISO 14 122.