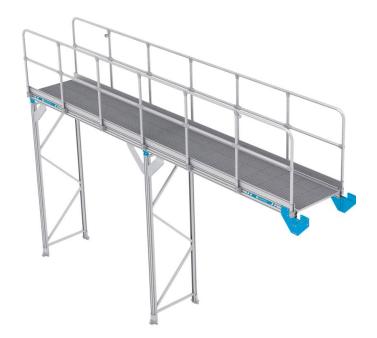

## De-icing platform expansion module

Depending on the model, the extension modules for ZARGES de-icing platforms add another 6 or 2 metres to the length of the base platform.

## **Product description**

- The many different ways of combining the various modules make our de-icing platform exceptionally versatile. You can create the platform you want by simply combining several base modules with expansion modules as required.
- Easy to construct thanks to its high level of preassembly.
- Version with steel open-grid treads and platform.
- The platform height of 3.0 metres allows work to be performed at approx. 4.80 metres.
- Can be combined with the base module (order no.
   43025), the 2-metre extension module (order no.
   43026) or the 6-metre extension module (order no.
   43030).
- Standard applied: DIN EN ISO 14 122.

## **Product features**

Warranty

10 years

| SKU <b>43026</b>          | SKU<br>43027               | SKU<br>43030                       |
|---------------------------|----------------------------|------------------------------------|
| Platform height           | Load capacity max. 150 kg  | Platform height                    |
| Extension module 2,000 mm | Overall span 3091 mm       | Version  Extension module 6,000 mm |
|                           | Platform height  3.000mm - |                                    |
|                           | Platform width 800 mm      |                                    |
|                           | Tread width 800 mm         |                                    |
|                           | Version Second step module |                                    |