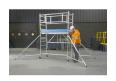

## **PaxTower 3T**

Professional tower system available in modular packs to build the tower up to 5.6m platform height with quick and safe assembly - 2m build intervals between each tower size. This Through the Trapdoor (3T) tower fully complies to the latest EN 1004-1 safety standard.

## **Product description**

- One-piece fold out snap-frame with simple, onehanded lock and release operation, for quick and easy set up.
- Innovative toe board system with no clips removes the need for toe board clips reducing the amount of loose components.
- Smooth slot-in spigots to prevent tilting when the end frames join together.