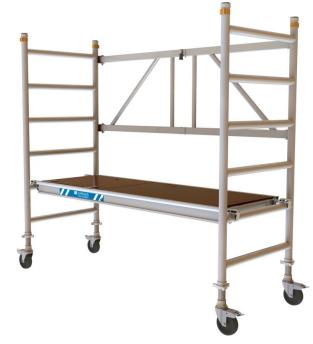

## **PaxTower 3T**

Professional tower system available in modular packs to build the tower up to 5.6m platform height with quick and safe assembly - 2m build intervals between each tower size. This Through the Trapdoor (3T) tower fully complies to the latest EN 1004-1 safety standard.

## **Product description**

- One-piece fold out snap-frame with simple, onehanded lock and release operation, for quick and easy set up.
- Innovative toe board system with no clips removes the need for toe board clips reducing the amount of loose components.
- Smooth slot-in spigots to prevent tilting when the end frames join together.