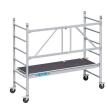

## **PaxTower 3T**

Professional tower system available in modular packs to build the tower up to 5.6m platform height with quick and safe assembly - 2m build intervals between each tower size. This Through the Trapdoor (3T) tower fully complies to the latest EN 1004-1 safety standard.

## **Product description**

- One-piece fold out snap-frame with simple, onehanded lock and release operation, for quick and easy set up.
- Innovative toe board system with no clips removes the need for toe board clips reducing the amount of loose components.
- Smooth slot-in spigots to prevent tilting when the end frames join together.