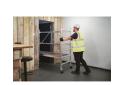

## **PaxTower 3T**

Professional tower system available in modular packs to build the tower up to 5.6m platform height with quick and safe assembly - 2m build intervals between each tower size. This Through the Trapdoor (3T) tower fully complies to the latest EN 1004-1 safety standard.