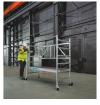

## **PaxTower 3T**

Professional tower system available in modular packs to build the tower up to 5.6m platform height with quick and safe assembly - 2m build intervals between each tower size. This Through the Trapdoor (3T) tower fully complies to the latest EN 1004-1 safety standard.

## **Product description**

- One-piece fold out snap-frame with simple, onehanded lock and release operation, for quick and easy set up.
- Innovative toe board system with no clips removes the need for toe board clips reducing the amount of loose components.
- Smooth slot-in spigots to prevent tilting when the end frames join together.