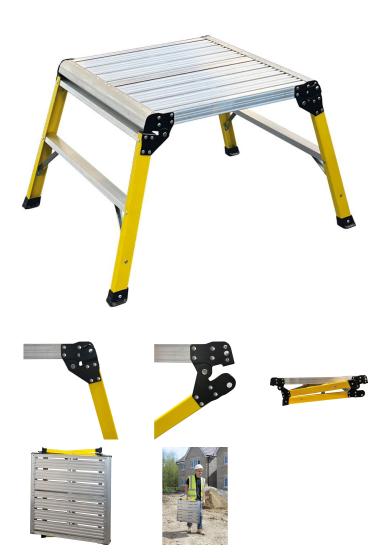

## Fibreglass Hop-up work platform, double width

The ZARGES Fibreglass Hop-Up is engineered for industrial construction work, featuring sturdy nonconductive fibreglass legs that prioritise safety when working around live electricity.

## **Product description**

- High level of protection provided for working on electrical installations thanks to insulated stiles made from glass-fibre-reinforced plastic.
- Large platform (600 mm x 600 mm) for safe and comfortable working.
- Folds to extremely small dimensions for transport and storage.
- Firm positioning thanks to anti-slip plastic end caps.
- Maximum loading capacity 150 kg.