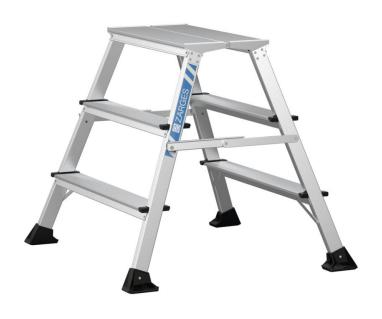

## **Product description**

- The lightest of the heavy-duty work platforms with an extra large platform and anodised stiles.
- Platform size approx. 600 x 300 mm.
- Extra-deep treads (92 mm) for comfortable and safe standing.
- Optimum stability thanks to rigid locking bar on both sides.
- Double-sided access.
- · Abrasion-resistant, anodised stiles.
- New design high-quality 2-component plastic
   ladder shoe also suitable for working on gratings.

## **Product features**

| Coating                | Connection Stile-Rung | Load capacity      | Material           | Pitch rung/tread   |
|------------------------|-----------------------|--------------------|--------------------|--------------------|
| anodised               | riveted               | 150 kg             | Anodised aluminium | 250 mm             |
| Platform length 300 mm | Platform width 600 mm | Standards EN 14183 | Stile depth 48 mm  | Tread depth  92 mm |