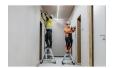

## **Product description**

- The lightest of the heavy-duty work platforms with an extra large platform and anodised stiles.
- Platform size approx. 600 x 300 mm.
- Extra-deep treads (92 mm) for comfortable and safe standing.
- Optimum stability thanks to rigid locking bar on both sides.
- Double-sided access.
- · Abrasion-resistant, anodised stiles.
- New design high-quality 2-component plastic
   ladder shoe also suitable for working on gratings.

## **Product variants**

| SKU 41409                                          | SKU 41410                                          | SKU <b>41411</b>                                     |
|----------------------------------------------------|----------------------------------------------------|------------------------------------------------------|
| Base<br>0,64 m × 0,8 m                             | Base<br>0,82 m × 0,88 m                            | Base<br><b>0,99 m × 0,96 m</b>                       |
| Number of treads 2 × 2                             | Number of treads 2 × 3                             | Number of treads 2 × 4                               |
| Overall base width  0.8 m                          | Overall base width  0.88 m                         | Overall base width  0.96 m                           |
| Platform height  0.49 m                            | Platform height  0.74 m                            | Platform height  0.99 m                              |
| Transport dimensions  approx. 580 mm × approx. 800 | Transport dimensions  approx. 840 mm × approx. 880 | Transport dimensions  approx. 1.105 mm × approx. 960 |
| mm × approx. 290 mm  Weight                        | mm × approx. 290 mm  Weight                        | mm × approx. 290 mm  Weight                          |
| 5.6 kg                                             | 7.4 kg                                             | 9.3 kg                                               |
| Working height  2.49 m                             | Working height  2.74 m                             | Working height  2.99 m                               |