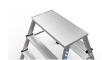

## **Product description**

- The lightest of the heavy-duty work platforms with an extra large platform and anodised stiles.
- Platform size approx. 600 x 300 mm.
- Extra-deep treads (92 mm) for comfortable and safe standing.
- Optimum stability thanks to rigid locking bar on both sides.
- Double-sided access.
- · Abrasion-resistant, anodised stiles.
- New design high-quality 2-component plastic
   ladder shoe also suitable for working on gratings.

## **Product features**

| Coating                | Connection Stile-Rung | Load capacity      | Material           | Pitch rung/tread   |
|------------------------|-----------------------|--------------------|--------------------|--------------------|
| anodised               | riveted               | 150 kg             | Anodised aluminium | 250 mm             |
| Platform length 300 mm | Platform width 600 mm | Standards EN 14183 | Stile depth 48 mm  | Tread depth  92 mm |